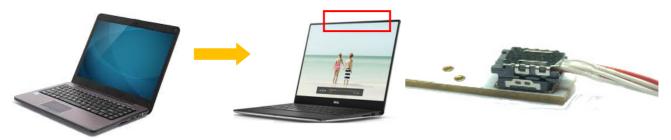

#### **OVERVIEW**

Notebook frame continues to get narrower in design and more powerful function in camera module. ACES Slimmate series has created a need for a new style of connector that offers a very small wide size and has maximum pin counts for camera module.

Slimmate WTB is a 1.85mm low profile and 0.4mm fine pitch wire to board connector. It 's designed for extremely small PCB space which requires multiple pin counts application.