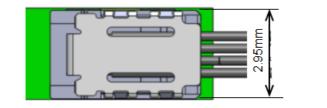

Slimmate WTB is a 1.85mm low profile and 0.4mm fine pitch wire to board connector. It 's designed for extremely small PCB space which requires multiple pin counts application.

### **Results**

- Current : 0.5A(per pin)
- Teflon Cable AWG#36
- Low profile & compact size
- Easy & clear clicking mating sound
- Vertical insertion to avoid the risk of conn. loose
- Solder wicking prevention
- New design for WTB connector and stacking cable
- Patent No.: M542279