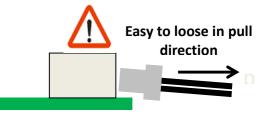

### CHALLENGES

- Narrower connector size in width & height to meet narrower camera module PCB
- Avoid connector loose during operation
- Clear and easy mating sound

### **Results**

- Current : 0.5A(per pin)
- Teflon Cable AWG#36
- Low profile & compact size
- Easy & clear clicking mating sound
- Vertical insertion to avoid the risk of conn. loose
- Solder wicking prevention
- New design for WTB connector and stacking cable
- Patent No.: M542279