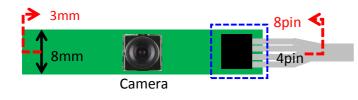

Slimmate WTB is a 1.85mm low profile and 0.4mm fine pitch wire to board connector. It 's designed for extremely small PCB space which requires multiple pin counts application.

### CHALLENGES

- Narrower connector size in width & height to meet narrower camera module PCB
- Avoid connector loose during operation
- Clear and easy mating sound