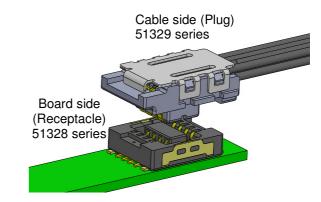

# Wire to Board Connector for Narrow Boarder Notebook

SOUICE Slimmate 51328/51329 Series

### **Results**

- Current : 0.5A(per pin)
- Teflon Cable AWG#36
- Low profile & compact size
- Easy & clear clicking mating sound
- Vertical insertion to avoid the risk of conn. loose
- Solder wicking prevention
- New design for WTB connector and stacking cable
- Patent No.: M542279