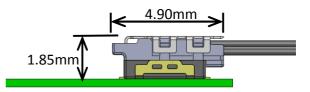

Slimmate WTB is a 1.85mm low profile and 0.4mm fine pitch wire to board connector. It 's designed for extremely small PCB space which requires multiple pin counts application.

### **Results**

- Current : 0.5A(per pin)
- Teflon Cable AWG#36
- Low profile & compact size
- Easy & clear clicking mating sound
- Vertical insertion to avoid the risk of conn. loose
- Solder wicking prevention
- New design for WTB connector and stacking cable
- Patent No.: M542279