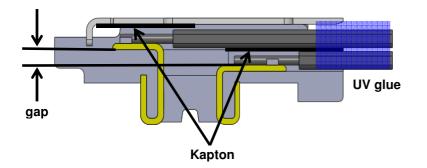

### **Results**

- Current : 0.5A(per pin)
- Teflon Cable AWG#36
- Low profile & compact size
- Easy & clear clicking mating sound
- Vertical insertion to avoid the risk of conn. loose
- Solder wicking prevention
- New design for WTB connector and stacking cable
- Patent No.: M542279